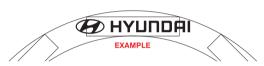

Corporate logos cannot be curved, manipulated or distorted in any way. Logos run flat and in the confines of the rectangular imprint area appropriate for the placement. If a logo is longer then it may extend further than the ends of the rectangle as long as it is still contained in the overall imprint area. Rectangles are there as a reference for lining up.