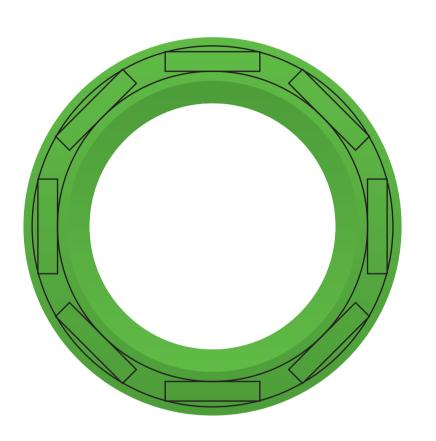

## PRODUCTION WILL NOT BEGIN UNTIL PROOF IS APPROVED

Item Color: Imprint Color:

Item number: 45970 Item description:

Wrist Disc

If there are any questions or changes required, please contact CUSTOMER SERVICE DEPARTMENT. If this proof was e-mailed, reply to the representative who sent it to you. Do NOT contact the Art Department.

Corporate logos cannot be curved, manipulated or distorted in any way. Logos run flat and in the confines of the rectangular imprint area appropriate for the placement. If a logo is longer then it may extend further than the ends of the rectangle as long as it is still contained in the overall imprint area. Rectangles are there as a reference for lining up.